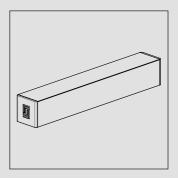

# Sun Shading // TXTUM SINGLE-SIDED

**STRUCTURE:** supporting structure in extruded aluminium on 4 sides.

SHADING: fabric suitable for indoor or outdoor use.

**FIXING SHADING:** perimeter fastening on predispositions.

**PERPENDICULAR DIMMING:** from 100% to 20% (depending on the fabric used).

SIZE LIMITS: L MAX = 1500mm / H MAX = 6000mm (with stringers).