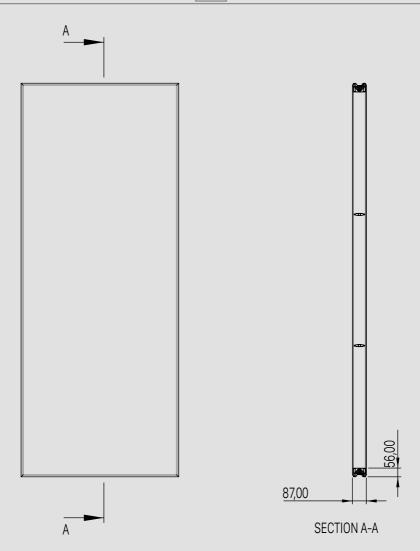

# Sun Shading // TXTUM SINGLE-SIDED

**STRUCTURE:** supporting structure in extruded aluminium on 4 sides.

SHADING: fabric suitable for indoor or outdoor use.

**FIXING SHADING:** perimeter fastening on predispositions.

**PERPENDICULAR DIMMING:** from 100% to 20% (depending on the fabric used).

SIZE LIMITS: L MAX = 1500mm / H MAX = 6000mm (with stringers).