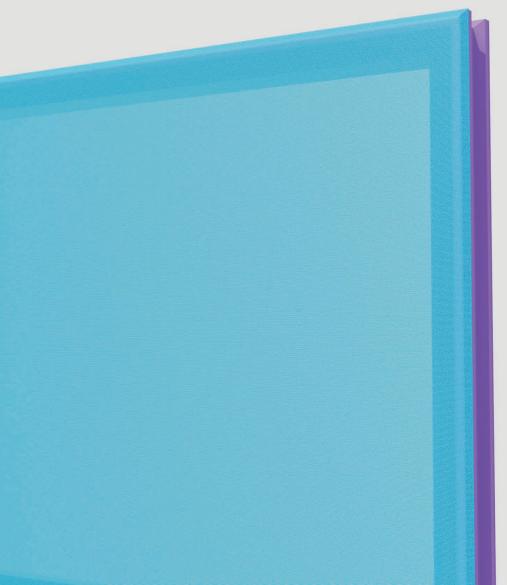

# Sun Shading // TXTUM SINGLE-SIDED

**STRUCTURE:** supporting structure in extruded aluminium on 4 sides.

SHADING: fabric suitable for indoor or outdoor use.

**FIXING SHADING:** perimeter fastening on predispositions.

**PERPENDICULAR DIMMING:** from 100% to 20% (depending on the fabric used).

SIZE LIMITS: L MAX = 1500mm / H MAX = 6000mm (with stringers).