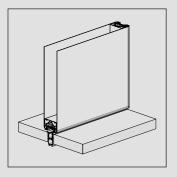

# Sun Shading // TXTUM SINGLE-SIDED

**STRUCTURE:** supporting structure in extruded aluminium on 4 sides.

SHADING: fabric suitable for indoor or outdoor use.

**FIXING SHADING:** perimeter fastening on predispositions.

**PERPENDICULAR DIMMING:** from 100% to 20% (depending on the fabric used).

SIZE LIMITS: L MAX = 1500mm / H MAX = 6000mm (with stringers).

# Single-sided