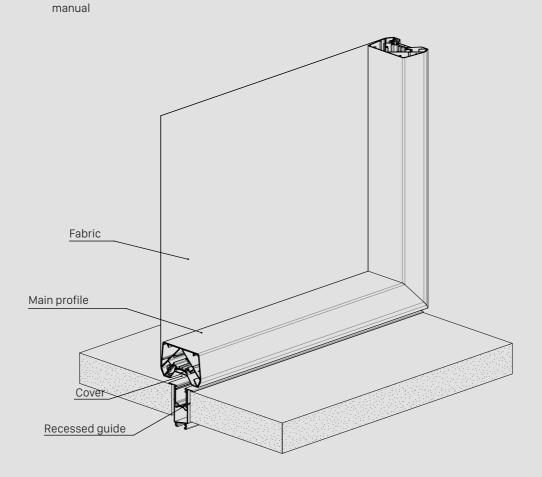

# Sun Shading // TXTUM SINGLE-SIDED

**STRUCTURE:** supporting structure in extruded aluminium on 4 sides.

SHADING: fabric suitable for indoor or outdoor use.

**FIXING SHADING:** perimeter fastening on predispositions.