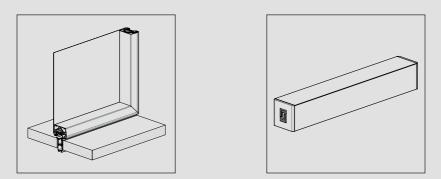

## Sun Shading // TXTUM DOUBLE-SIDED

**STRUCTURE:** supporting structure in extruded aluminium on 4 sides.

**SHADING:** fabric suitable for indoor or outdoor use.

FIXING SHADING: perimeter fastening on predispositions.