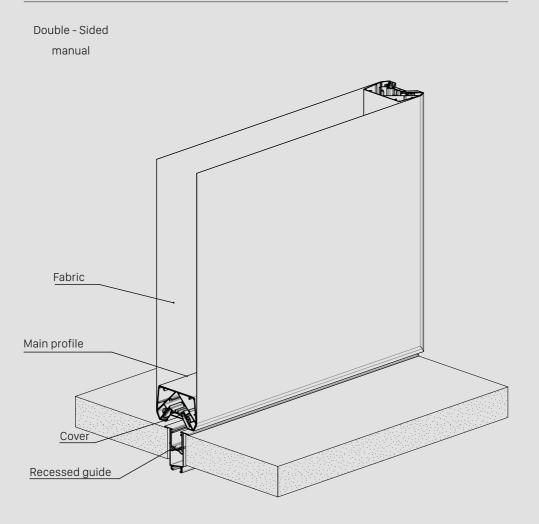

## Sun Shading // TXTUM DOUBLE-SIDED

**STRUCTURE:** supporting structure in extruded aluminium on 4 sides.

**SHADING:** fabric suitable for indoor or outdoor use.

FIXING SHADING: perimeter fastening on predispositions.

## up to 1400x3890mm:

• Wind load resistance according to UNI EN 1932:2013: Class 6 (2730Pa);

**VARIANTS:** single- or double-sided, both from fully manual to fully automated.

Resistant

Thermal protection