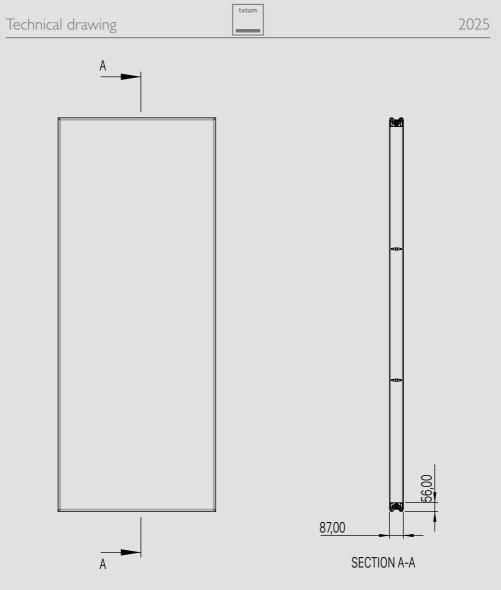

**PERPENDICULAR DIMMING: from** 100% to 20% (depending on the fabric used).

SIZE LIMITS: L MAX = 1500mm / H MAX = 6000mm (with stringers).